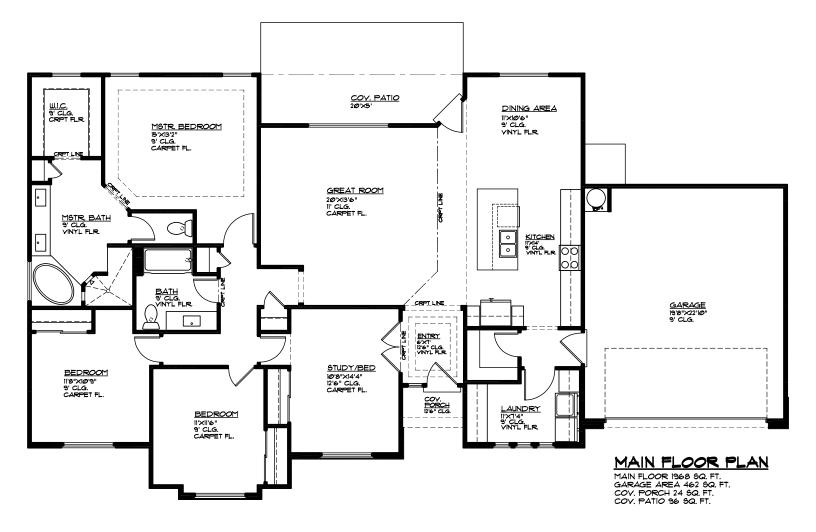

## Plan1968 FLOOR PLAN

**ATES** 3043 E. Amaranth Dr. St. George, UT 84790 435.652.5515

Blake Bird 435.862.1730 Dan Wiarda 435.590.1260

1,968 Sqft • 4 Beds • 2 Baths • 2 Garages • 75' ► x 43' ▲

Copyright Ence Homes. All rights reserved. The above renderings are the artists interpretation. Actual construction elevations may differ. The use of these plans is expressly limited to Ence Homes. Re-use, reproduction, or publication by any method, in whole or in part, is prohibited and punishable by law. All square footage is approximate. Actual dimensions will be according to the official architectural drawings.