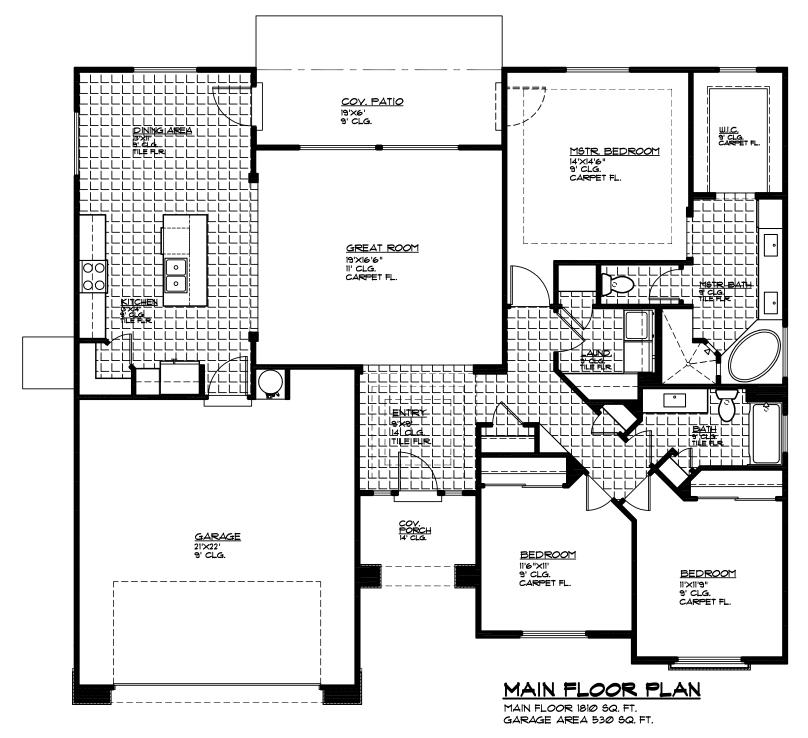

## Plan 1810 FLOOR PLAN

1173 S. 1930 E. St. George, Utah 84770 435.652.5240

Ed Hills 435.272.2726 Bill McNair 435.862.1730

1,810 Sqft · 3 Bedrooms · 2 Bathrooms · 2 Car Garage · 55' ▶ x 49' ▲

Copyright Ence Homes. All rights reserved. The above renderings are the artists interpretation. Actual construction elevations may differ. The use of these plans is expressly limited to Ence Homes. Re-use, reproduction, or publication by any method, in whole or in part, is prohibited and punishable by law. All square footage is approximate. Actual dimensions will be according to the official architectural drawings.