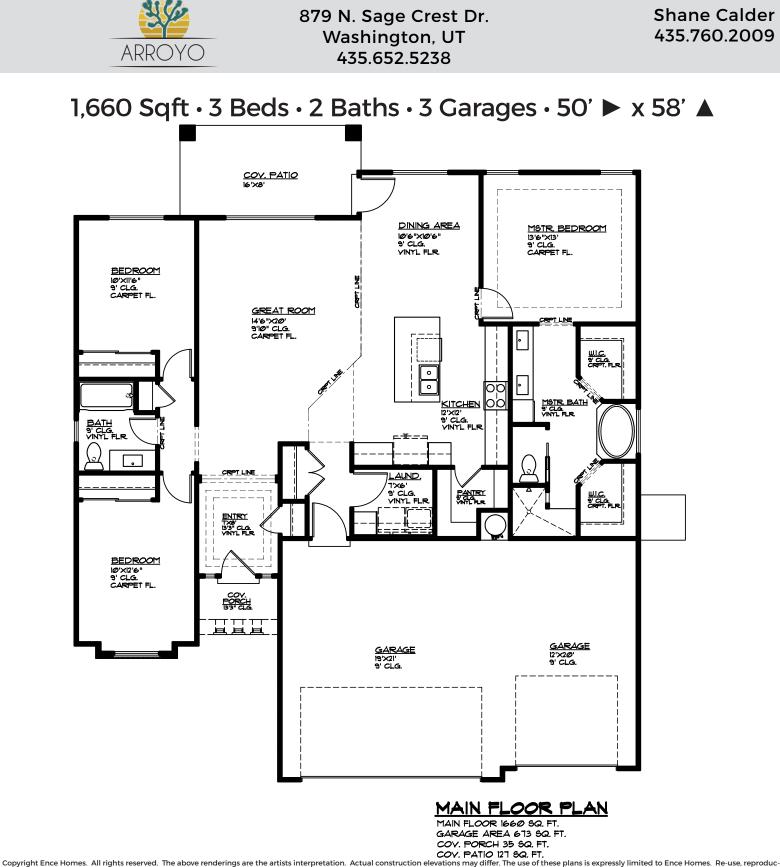

## Plan 1660 FLOOR PLAN

Copyright Ence Homes. All rights reserved. The above renderings are the artists interpretation. Actual construction elevations may differ. The use of these plans is expressly limited to Ence Homes. Re-use, reproduction, or publication by any method, in whole or in part, is prohibited and punishable by law. All square footage is approximate. Actual dimensions will be according to the official architectural drawings. Floor plan may vary according to elevation chosen.