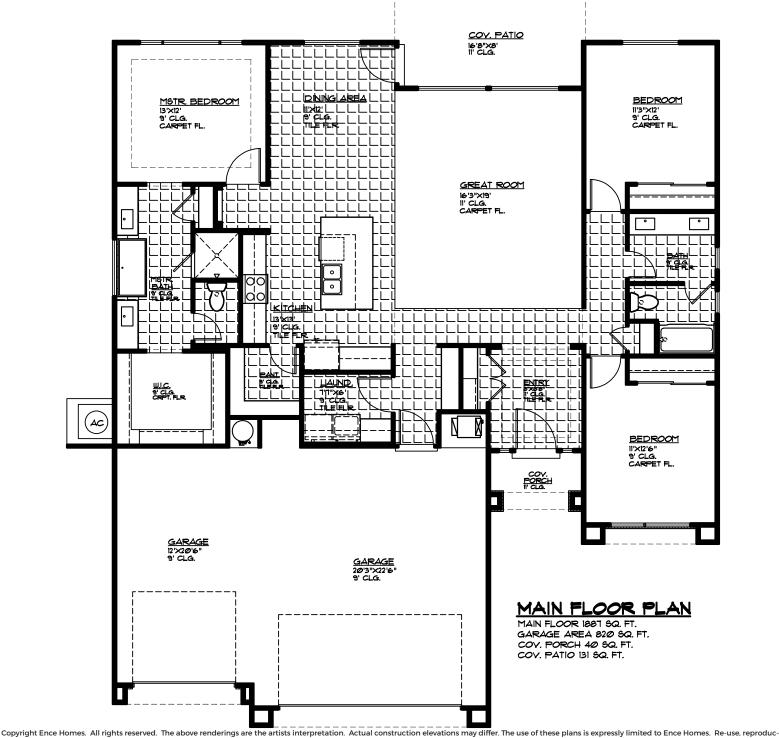

## Plan 1887 FLOOR PLAN

Ledges St. George, UT 435-652-5510

1,887 Sqft · 3 Beds · 2 Baths · 3 Garages · 53' ► x 60' ▲

Copyright Ence Homes. All rights reserved. The above renderings are the artists interpretation. Actual construction elevations may differ. The use of these plans is expressly limited to Ence Homes. Re-use, reproduction, or publication by any method, in whole or in part, is prohibited and punishable by law. All square footage is approximate. Actual dimensions will be according to the official architectural drawings. Floor plan may vary according to elevation chosen.