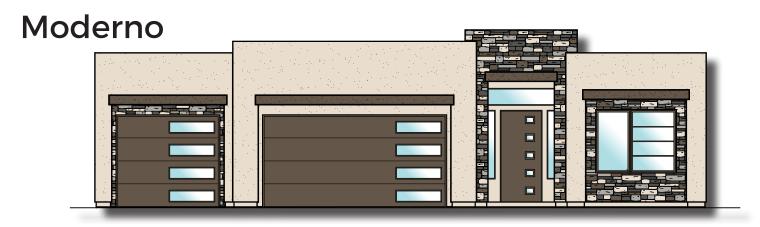

## Plan 1887 ELEVATIONS



Ledges St. George, UT 435-652-5510









## Plan 1887 FLOOR PLAN



Ledges St. George, UT 435-652-5510

1,887 Sqft · 3 Beds · 2 Baths · 3 Garages · 53' ► x 60' ▲



Copyright Ence Homes. All rights reserved. The above renderings are the artists interpretation. Actual construction elevations may differ. The use of these plans is expressly limited to Ence Homes. Re-use, reproduction, or publication by any method, in whole or in part, is prohibited and punishable by law. All square footage is approximate. Actual dimensions will be according to the official architectural drawings. Floor plan may vary according to elevation chosen.