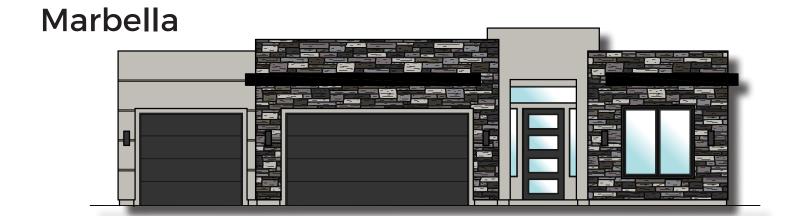

## Plan 1887 ELEVATIONS



Ledges St. George, UT 435-652-5510









## Plan 1887 FLOOR PLAN



Ledges St. George, UT 435-652-5510

1,887 Sqft · 3 Beds · 2 Baths · 3 Garages · 53' ► x 60' ▲



Copyright Ence Homes. All rights reserved. The above renderings are the artists interpretation. Actual construction elevations may differ. The use of these plans is expressly limited to Ence Homes. Re-use, reproduction, or publication by any method, in whole or in part, is prohibited and punishable by law. All square footage is approximate. Actual dimensions will be according to the official architectural drawings. Floor plan may vary according to elevation chosen.