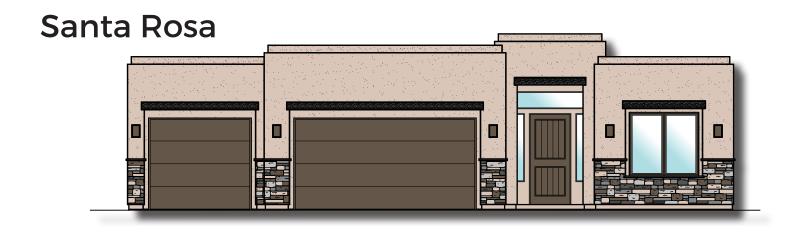

## Plan 1887 ELEVATIONS



Ledges St. George, UT 435-652-5510









## Plan 1887 FLOOR PLAN



Ledges St. George, UT 435-652-5510

1,887 Sqft · 3 Beds · 2 Baths · 3 Garages · 53' ► x 60' ▲



Copyright Ence Homes. All rights reserved. The above renderings are the artists interpretation. Actual construction elevations may differ. The use of these plans is expressly limited to Ence Homes. Re-use, reproduction, or publication by any method, in whole or in part, is prohibited and punishable by law. All square footage is approximate. Actual dimensions will be according to the official architectural drawings. Floor plan may vary according to elevation chosen.