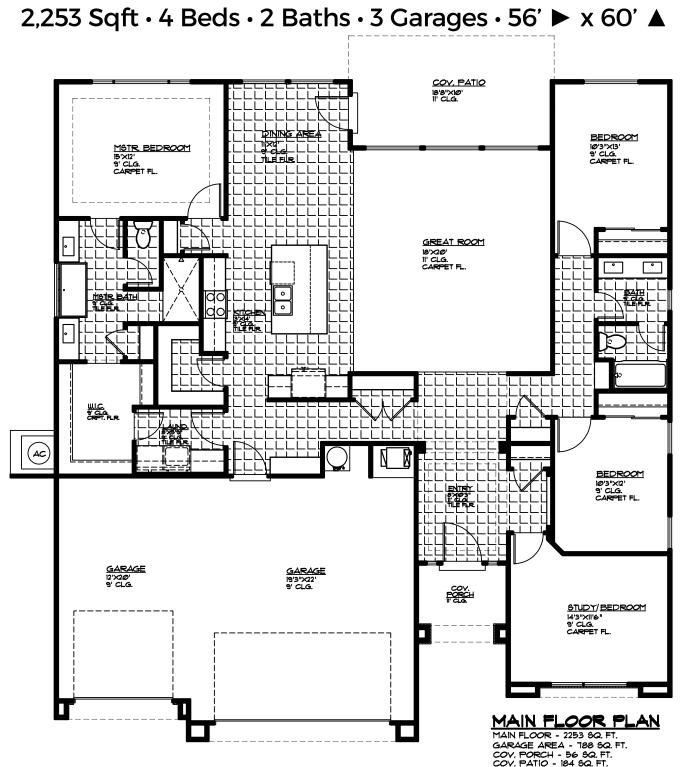

# Plan 2253 FLOOR PLAN

1533 W. Firepit Knoll Dr. St. George, UT 435.216.4332

Copyright Ence Homes. All rights reserved. The above renderings are the artists interpretation. Actual construction elevations may differ. The use of these plans is expressly limited to Ence Homes. Re-use, reproduction, or publication by any method, in whole or in part, is prohibited and punishable by law. All square footage is approximate. Actual dimensions will be according to the official architectural drawings. Floor plan may vary according to elevation chosen.