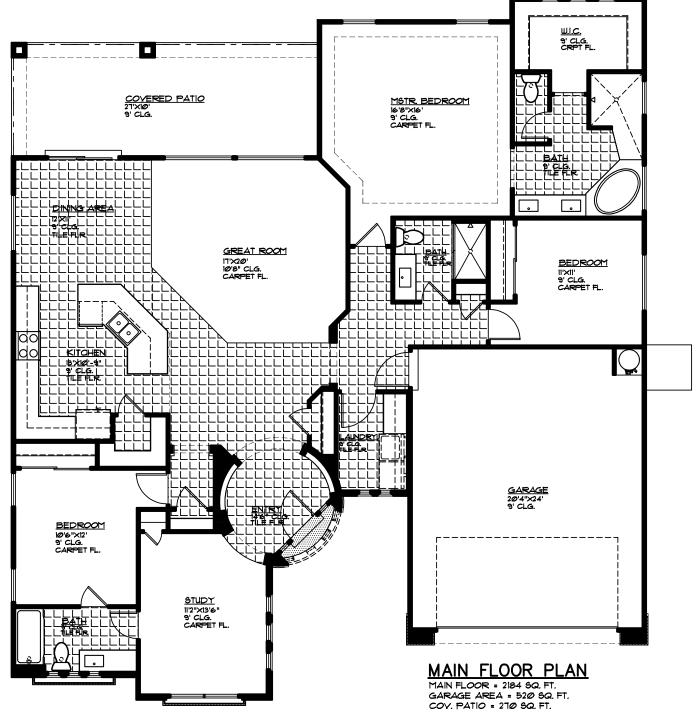

## Plan 2184 FLOOR PLAN

2940 W. Iseo Ln. St. George, UT 435.652.5241 Cody Ence 435.680.7700 Brady Palmer 801.318.5060 Don Leavitt 435.669.2022

2184 Sqft • 4 Beds • 3 Baths • 2 Car Garage • 56' ► x 62' ▲