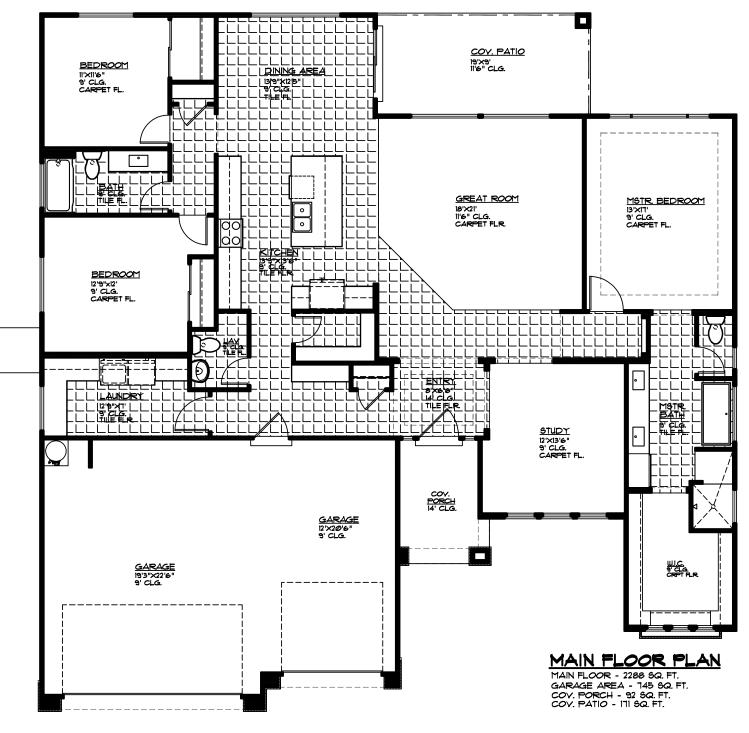

## Plan 2288 FLOOR PLAN

2940 W. Iseo Ln. St. George, UT 435.652.5241

Cody Ence 435.680.7700 Brady Palmer 801.318.5060

2288 Sqft • 4 Beds • 2.5 Baths • 3 Car Garage • 62' ► x 62' ▲

Copyright Ence Homes. All rights reserved. The above renderings are the artists interpretation. Actual construction elevations may differ. The use of these plans is expressly limited to Ence Homes. Re-use, reproduction, or publication by any method, in whole or in part, is prohibited and punishable by law. All square footage is approximate. Actual dimensions will be according to the official architectural drawings. Floor plan may vary according to elevation chosen.