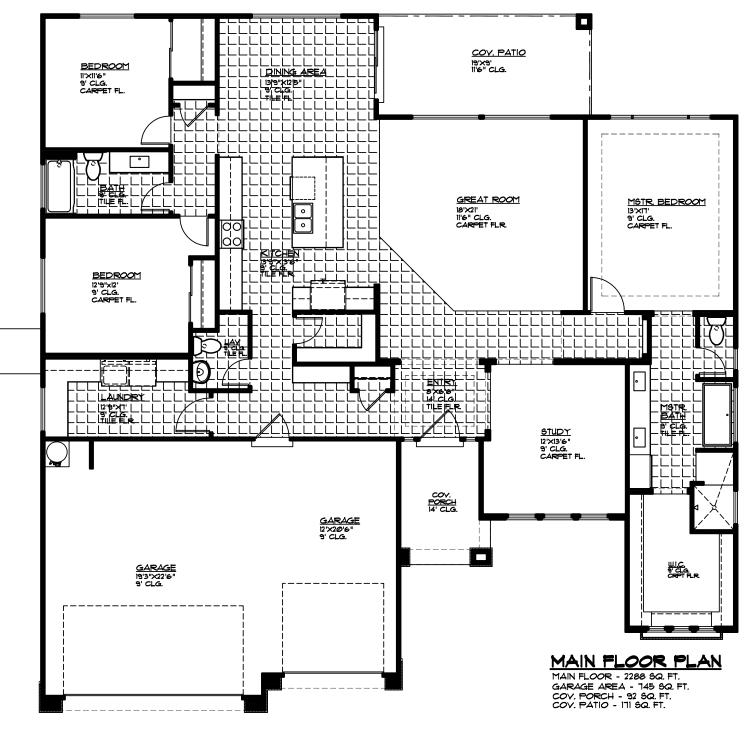

## Plan 2288 FLOOR PLAN

2940 W. Iseo Ln. St. George, UT 435.652.5241 Cody Ence 435.680.7700 Brady Palmer 801.318.5060 Don Leavitt 435.669.2022

2288 Sqft • 4 Beds • 2.5 Baths • 3 Car Garage • 62' ► x 62' ▲

Copyright Ence Homes. All rights reserved. The above renderings are the artists interpretation. Actual construction elevations may differ. The use of these plans is expressly limited to Ence Homes. Re-use, reproduction, or publication by any method, in whole or in part, is prohibited and punishable by law. All square footage is approximate. Actual dimensions will be according to the official architectural drawings. Floor plan may vary according to elevation chosen.