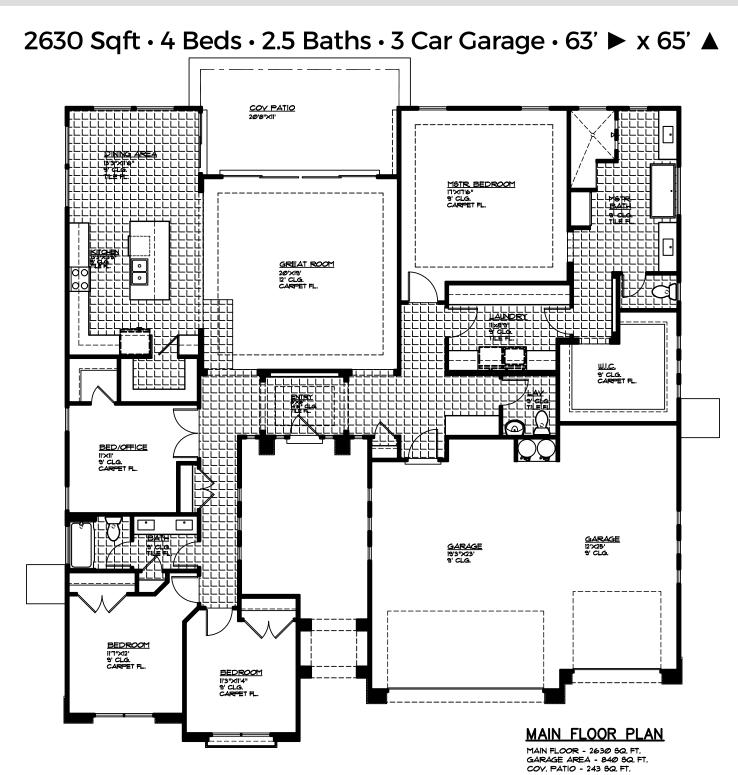

## Plan 2630 ELEVATIONS

St. George, UT 435.215.4532

St. George, UT 435.215.4532

Copyright Ence Homes. All rights reserved. The above renderings are the artists interpretation. Actual construction elevations may differ. The use of these plans is expressly limited to Ence Homes. Re-use, reproduction, or publication by any method, in whole or in part, is prohibited and punishable by law. All square footage is approximate. Actual dimensions will be according to the official architectural drawings. Floor plan may vary according to elevation chosen.