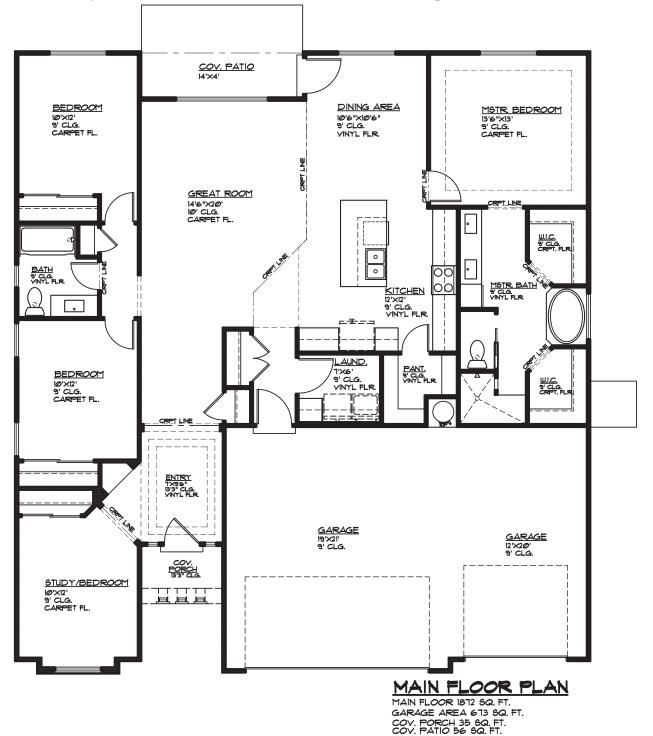

## Plan 1872 FLOOR PLAN

2866 S Varano Way St. George, UT 435.216.1220

## 1,872 Sqft · 4 Beds · 2 Baths · 3 Garages · 50' ► x 54' ▲

Copyright Ence Homes. All rights reserved. The above renderings are the artists interpretation. Actual construction elevations may differ. The use of these plans is expressly limited to Ence Homes. Re-use, reproduction, or publication by any method, in whole or in part, is prohibited and punishable by law. All square footage is approximate. Actual dimensions will be according to the official architectural drawings. Floor plan may vary according to elevation chosen.