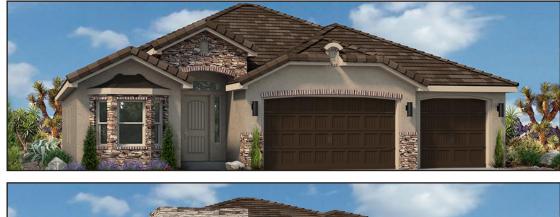

## Plan 1872 ELEVATIONS

2866 S Varano Way St. George, UT 435.216.1220

## 1,872 Sqft · 4 Beds · 2 Baths · 3 Garages · 50' ► x 54' ▲

Copyright Ence Homes. All rights reserved. The above renderings are the artists interpretation. Actual construction elevations may differ. The use of these plans is expressly limited to Ence Homes. Re-use, reproduction, or publication by any method, in whole or in part, is prohibited and punishable by law. All square footage is approximate. Actual dimensions will be according to the official architectural drawings. Floor plan may vary according to elevation chosen.