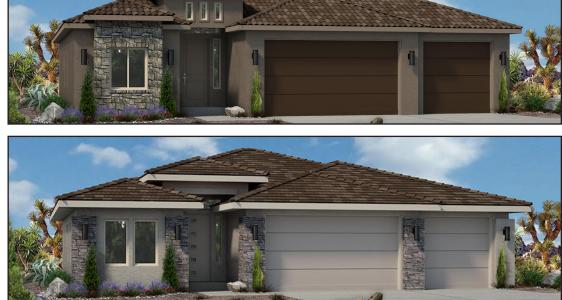

## Plan 1872 ELEVATIONS

2866 S Varano Way St. George, UT 435.216.1220

## 1,872 Sqft · 4 Beds · 2 Baths · 3 Garages · 50' ► x 54' ▲

Copyright Ence Homes. All rights reserved. The above renderings are the artists interpretation. Actual construction elevations may differ. The use of these plans is expressly limited to Ence Homes. Re-use, reproduction, or publication by any method, in whole or in part, is prohibited and punishable by law. All square footage is approximate. Actual dimensions will be according to the official architectural drawings. Floor plan may vary according to elevation chosen.