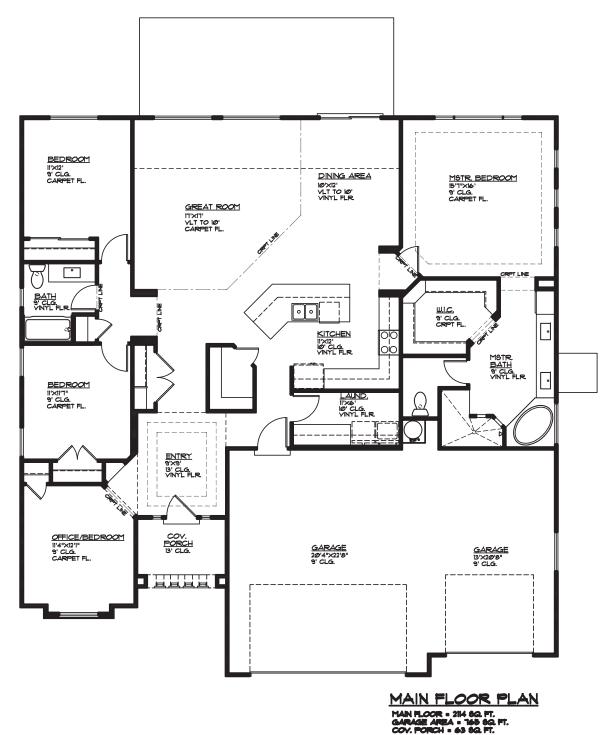

## Plan 2114 FLOOR PLAN

VARANO VISTAS

2866 S Varano Way St. George, UT 435.216.1220

2,114 Sqft · 4 Beds · 2 Baths · 3 Garages · 55' ► x 57' 🔺

Copyright Ence Homes. All rights reserved. The above renderings are the artists interpretation. Actual construction elevations may differ. The use of these plans is expressly limited to Ence Homes. Re-use, reproduction, or publication by any method, in whole or in part, is prohibited and punishable by law. All square footage is approximate. Actual dimensions will be according to the official architectural drawings. Floor plan may vary according to elevation chosen.