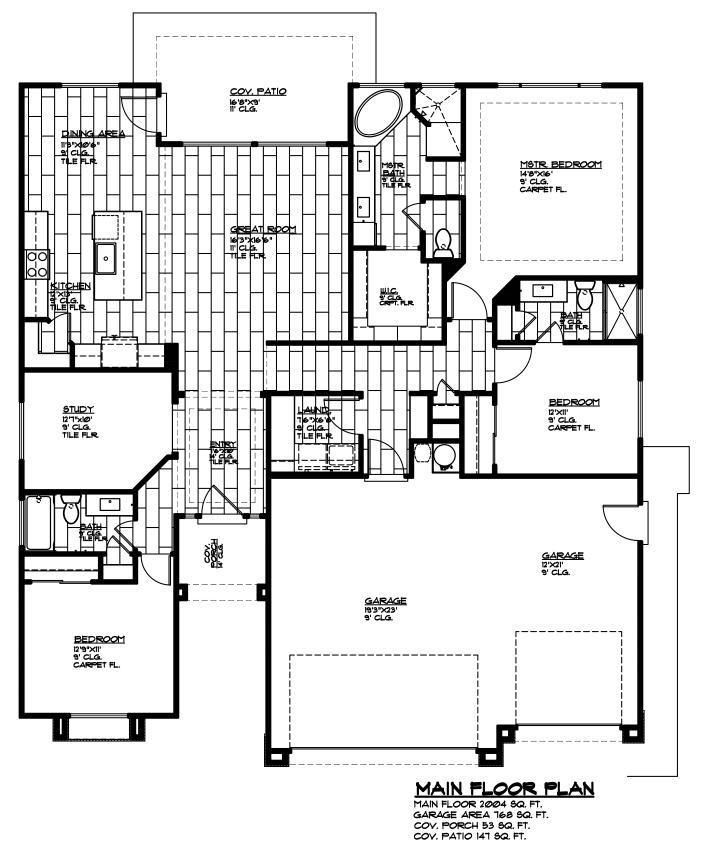

#### HOMES LOCATED AT:

Lot #48 Arvo Lane St. George, Utah 84770

\$445,500

**2004 SQUARE FEET** Prairie 4 Bed | 3 Bath | 3 Car Garage