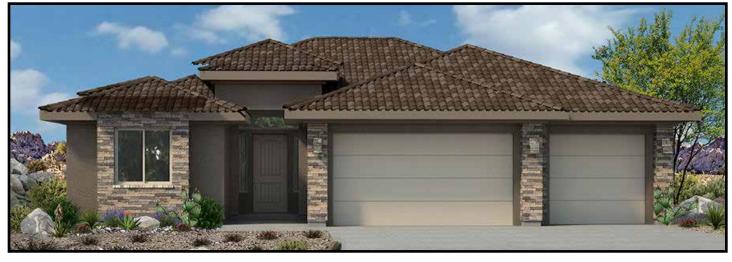

#### HOMES LOCATED AT:

Lot #48 Arvo Lane St. George, Utah 84770

\$445,500

**2004 SQUARE FEET** Prairie 4 Bed | 3 Bath | 3 Car Garage