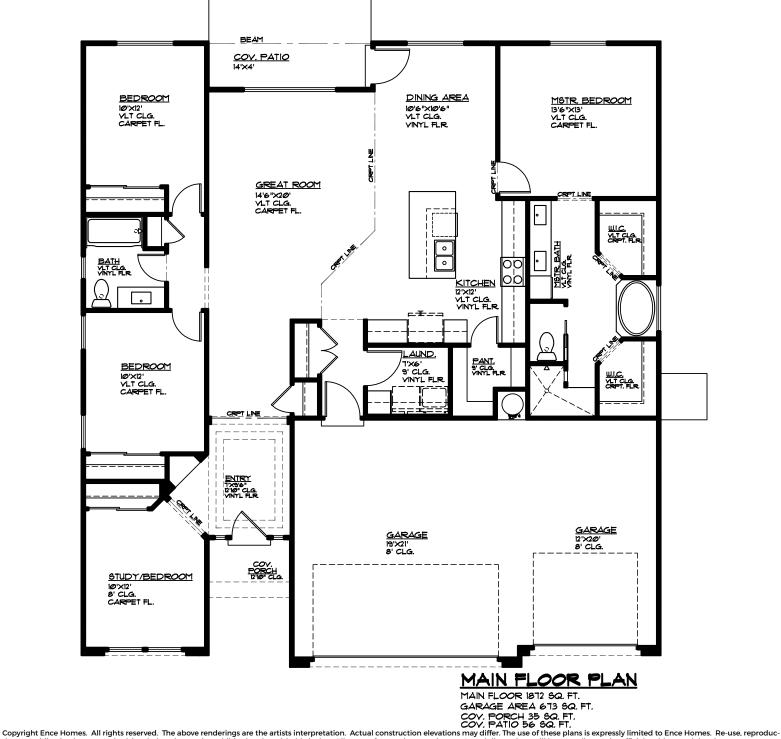

# Plan 1872 FLOOR PLAN

537 S Mirage Dr Washington, UT 435.652.5236

Copyright Ence Homes. All rights reserved. The above renderings are the artists interpretation. Actual construction elevations may differ. The use of these plans is expressly limited to Ence Homes. Re-use, reproduction, or publication by any method, in whole or in part, is prohibited and punishable by law. All square footage is approximate. Actual dimensions will be according to the official architectural drawings. Floor plan may vary according to elevation chosen.