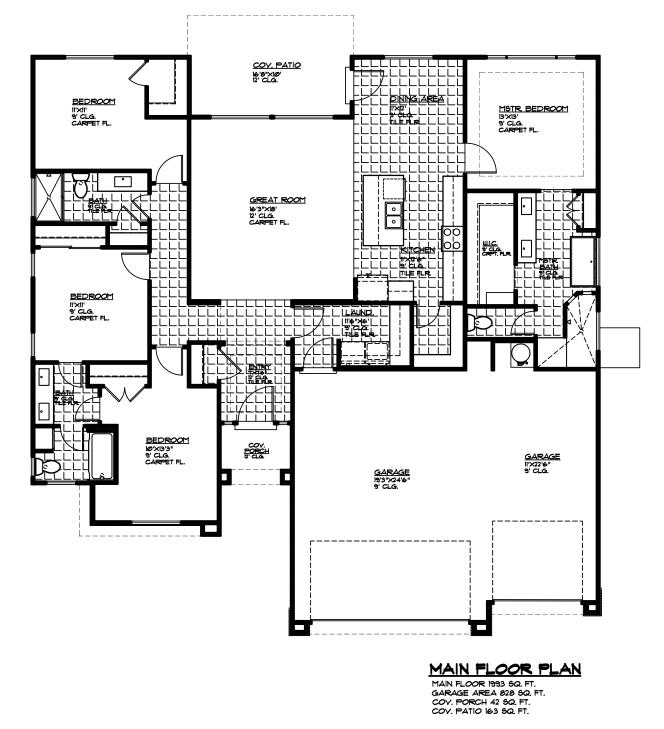

## Plan 1993 FLOOR PLAN

3088 W. Sentieri Vista Dr. St. George, UT 435.652.5241

## 1,993 Sqft · 4 Beds · 3 Baths · 3 Garages · 57' ► x 58' 🔺

Copyright Ence Homes. All rights reserved. The above renderings are the artists interpretation. Actual construction elevations may differ. The use of these plans is expressly limited to Ence Homes. Re-use, reproduction, or publication by any method, in whole or in part, is prohibited and punishable by law. All square footage is approximate. Actual dimensions will be according to the official architectural drawings. Floor plan may vary according to elevation chosen.