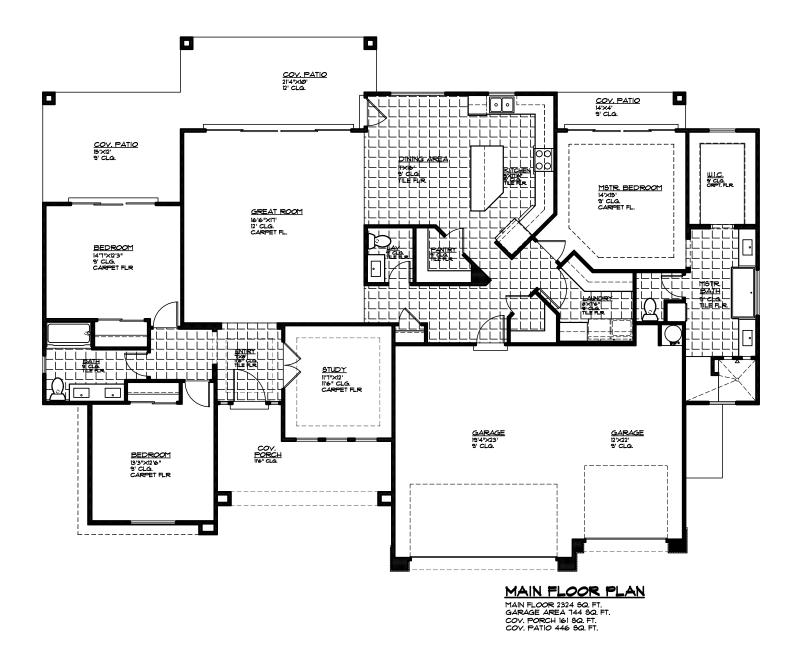

## Plan 2324 FLOOR PLAN

3088 W. Sentieri Vista Dr. St. George, UT 435.652.5241

## 2,324 Sqft • 4 Beds • 2.5 Baths • 3 Garages • 78' ► x 58' ▲

Copyright Ence Homes. All rights reserved. The above renderings are the artists interpretation. Actual construction elevations may differ. The use of these plans is expressly limited to Ence Homes. Re-use, reproduction, or publication by any method, in whole or in part, is prohibited and punishable by law. All square footage is approximate. Actual dimensions will be according to the official architectural drawings. Floor plan may vary according to elevation chosen.