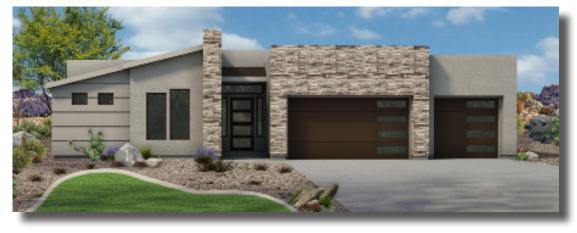

## Plan 2384 ELEVATIONS

3088 W. Sentieri Vista Dr. St. George, UT 435.652.5241

Copyright Ence Homes. All rights reserved. The above renderings are the artists interpretation. Actual construction elevations may differ. The use of these plans is expressly limited to Ence Homes. Re-use, reproduction, or publication by any method, in whole or in part, is prohibited and punishable by law. All square footage is approximate. Actual dimensions will be according to the official architectural drawings.

## 2,384 Sqft • 4 Beds • 3.5 Baths • 3 Garages • 60' ► x 60' ▲

Copyright Ence Homes. All rights reserved. The above renderings are the artists interpretation. Actual construction elevations may differ. The use of these plans is expressly limited to Ence Homes. Re-use, reproduction, or publication by any method, in whole or in part, is prohibited and punishable by law. All square footage is approximate. Actual dimensions will be according to the official architectural drawings. Floor plan may vary according to elevation chosen.