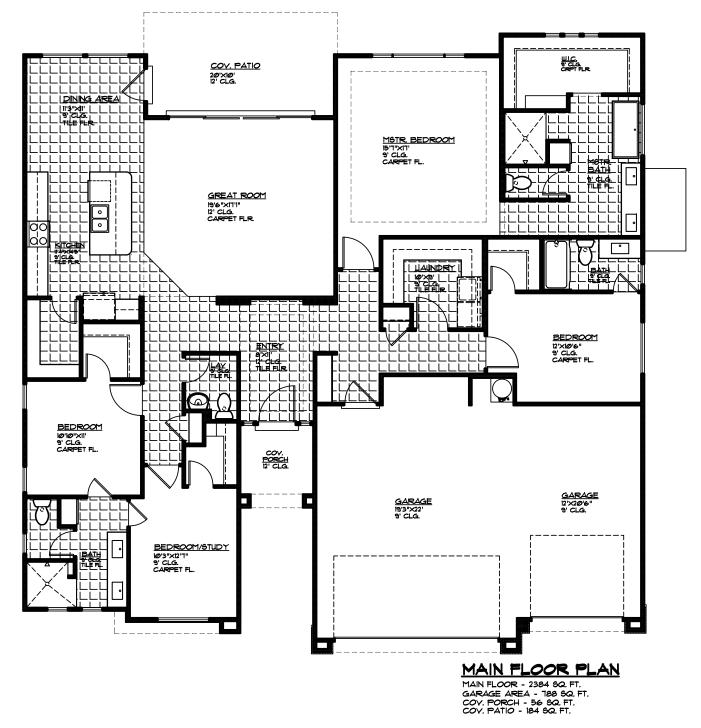

## Plan 2384 FLOOR PLAN

3088 W. Sentieri Vista Dr. St. George, UT 435.652.5241

## 2,384 Sqft • 4 Beds • 3.5 Baths • 3 Garages • 60' ► x 60' ▲

Copyright Ence Homes. All rights reserved. The above renderings are the artists interpretation. Actual construction elevations may differ. The use of these plans is expressly limited to Ence Homes. Re-use, reproduction, or publication by any method, in whole or in part, is prohibited and punishable by law. All square footage is approximate. Actual dimensions will be according to the official architectural drawings. Floor plan may vary according to elevation chosen.