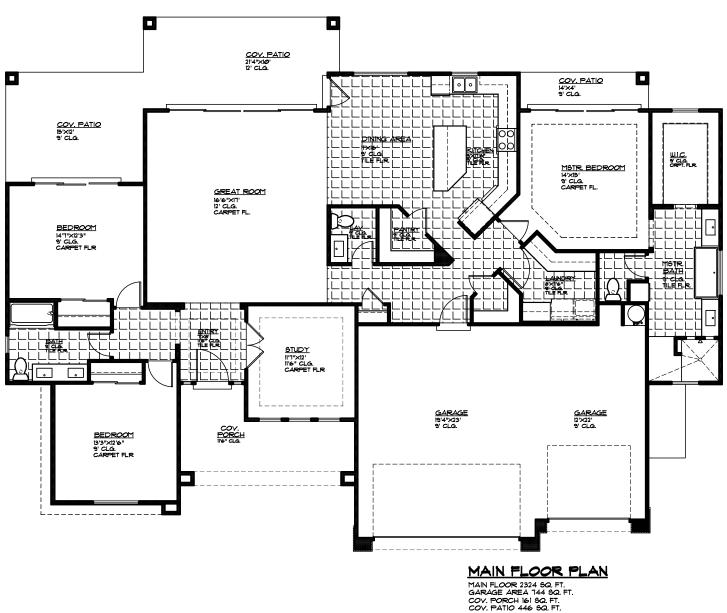

## Plan 2324 FLOOR PLAN

3088 W. Sentieri Vista Dr. St. George, UT 435.652.5241

Cody Ence 435.680.7700 Brady Palmer 801.318.5060 Shane Calder 435.703.5454

2,324 Sqft • 4 Beds • 2.5 Baths • 3 Garages • 78' ► x 58' ▲

tion, or publication by any method, in whole or in part, is prohibited and punishable by law. All square footage is approximate. Actual dimensions will be according to the official architectural drawings Floor plan may vary according to elevation chosen