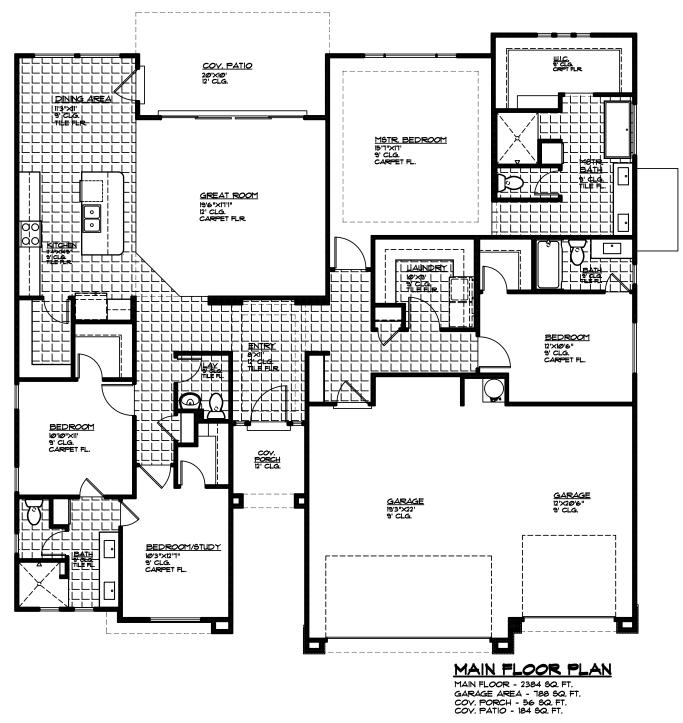

## Plan 2384 FLOOR PLAN

Cody Ence 435.680.7700 Brady Palmer 801.318.5060 Shane Calder 435.703.5454

## 2,384 Sqft • 4 Beds • 3.5 Baths • 3 Garages • 60' ► x 60' ▲

Copyright Ence Homes. All rights reserved. The above renderings are the artists interpretation. Actual construction elevations may differ. The use of these plans is expressly limited to Ence Homes. Re-use, reproduction, or publication by any method, in whole or in part, is prohibited and punishable by law. All square footage is approximate. Actual dimensions will be according to the official architectural drawings. Floor plan may vary according to elevation chosen.