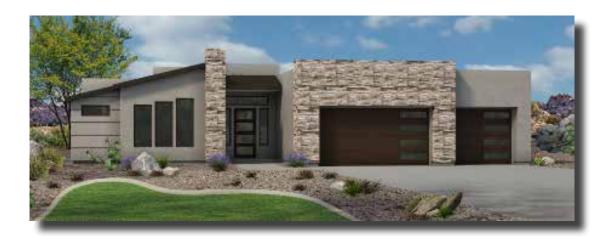

## Plan 2644 ELEVATIONS

Tetto

Strada

## 2,644 Sqft · 4 Beds · 3.5 Baths · 3 Garages · 65' ► x 65' ▲

Copyright Ence Homes. All rights reserved. The above renderings are the artists interpretation. Actual construction elevations may differ. The use of these plans is expressly limited to Ence Homes. Re-use, reproduction, or publication by any method, in whole or in part, is prohibited and punishable by law. All square footage is approximate. Actual dimensions will be according to the official architectural drawings. Floor plan may vary according to elevation chosen.