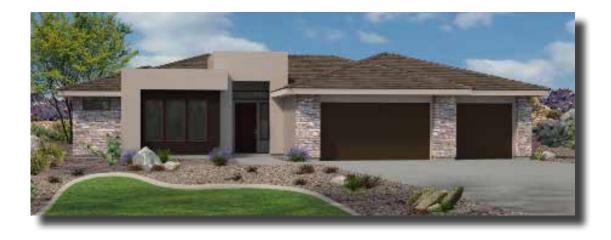

## Plan 2644 ELEVATIONS

Tetto

Strada

## 2,644 Sqft · 4 Beds · 3.5 Baths · 3 Garages · 65' ► x 65' ▲

Copyright Ence Homes. All rights reserved. The above renderings are the artists interpretation. Actual construction elevations may differ. The use of these plans is expressly limited to Ence Homes. Re-use, reproduction, or publication by any method, in whole or in part, is prohibited and punishable by law. All square footage is approximate. Actual dimensions will be according to the official architectural drawings. Floor plan may vary according to elevation chosen.