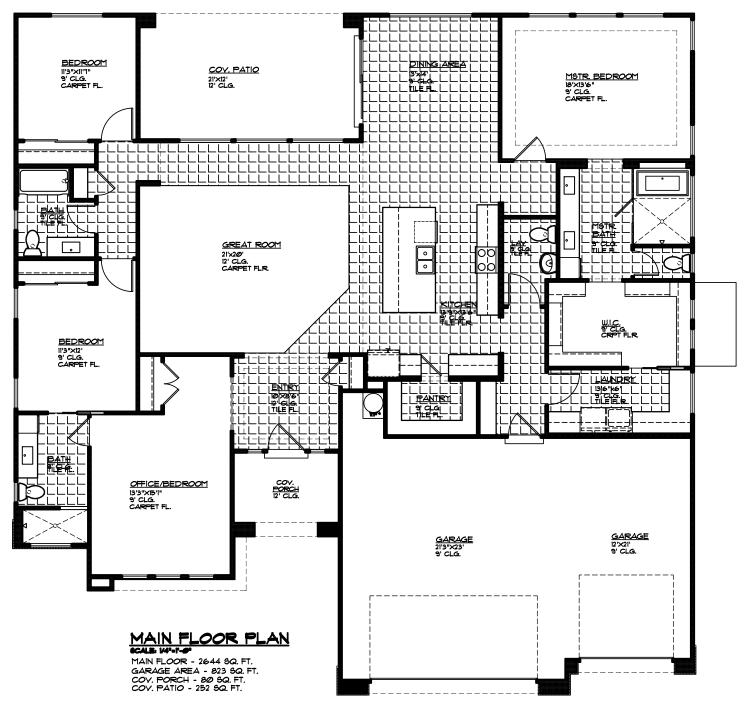

## Plan 2644 FLOOR PLAN

3088 W. Sentieri Vista Dr. St. George, UT 435.652.5241 Cody Ence 435.680.7700 Brady Palmer 801.318.5060 Shane Calder 435.703.5454

3088 W. Sentieri Vista Dr. St. George, UT 435.652.5241 Cody Ence 435.680.7700 Brady Palmer 801.318.5060 Shane Calder 435.703.5454

## 2,644 Sqft · 4 Beds · 3.5 Baths · 3 Garages · 65' ► x 65' ▲

Copyright Ence Homes. All rights reserved. The above renderings are the artists interpretation. Actual construction elevations may differ. The use of these plans is expressly limited to Ence Homes. Re-use, reproduction, or publication by any method, in whole or in part, is prohibited and punishable by law. All square footage is approximate. Actual dimensions will be according to the official architectural drawings. Floor plan may vary according to elevation chosen.