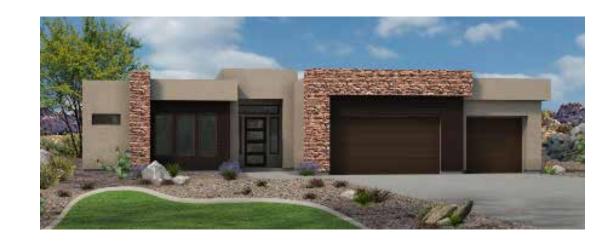

## Plan 2644 ELEVATIONS

Tetto

Strada

## 2,644 Sqft · 4 Beds · 3.5 Baths · 3 Garages · 65' ► x 65' ▲

Copyright Ence Homes. All rights reserved. The above renderings are the artists interpretation. Actual construction elevations may differ. The use of these plans is expressly limited to Ence Homes. Re-use, reproduction, or publication by any method, in whole or in part, is prohibited and punishable by law. All square footage is approximate. Actual dimensions will be according to the official architectural drawings. Floor plan may vary according to elevation chosen.