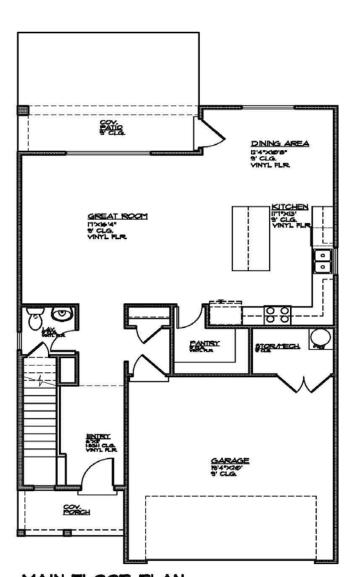

## Plan 1962 FLOOR PLAN

498 S. Deep Creek Dr.Washington, Utah 84790 Zach Frampton 801.400.5185 Josh Newbold 801.243.0553 Jared Smith 801.842.4756

498 S. Deep Creek Dr.Washington, Utah 84790 Zach Frampton 801.400.5185 Josh Newbold 801.243.0553 Jared Smith 801.842.4756

1962 Sqft · 4 Beds · 2.5 Baths · 2 Garages · 30' ► x 50' ▲

Bamboo

Hawthorne

MAIN FLOOR PLAN MAIN FLOOR - 880 8 Q. FT. GARAGE AREA - 458 8 Q. FT. COV. PORCH - 55 8 Q. FT. COV. PATIO - 85 8 Q. FT.

Willow

Copyright Ence Homes. All rights reserved. The above renderings are the artists interpretation. Actual construction elevations may differ. The use of these plans is expressly limited to Ence Homes. Re-use, reproduction, or publication by any method, in whole or in part, is prohibited and punishable by law. All square footage is approximate. Actual dimensions will be according to the official architectural drawings. Floor plan may vary according to elevation chosen.