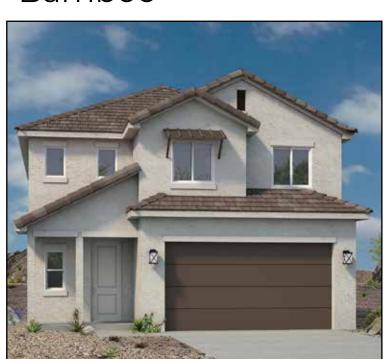

## Plan 1962 **ELEVATIONS**

1962 Sqft · 4 Beds · 2.5 Baths · 2 Garages · 30' ► x 50' ▲

Bamboo

Hawthorne

MAIN FLOOR PLAN MAIN FLOOR - 880 8 Q. FT. GARAGE AREA - 458 8 Q. FT. COV. PORCH - 55 8 Q. FT. COV. PATIO - 85 8 Q. FT.

Willow

Copyright Ence Homes. All rights reserved. The above renderings are the artists interpretation. Actual construction elevations may differ. The use of these plans is expressly limited to Ence Homes. Re-use, reproduction, or publication by any method, in whole or in part, is prohibited and punishable by law. All square footage is approximate. Actual dimensions will be according to the official architectural drawings. Floor plan may vary according to elevation chosen.