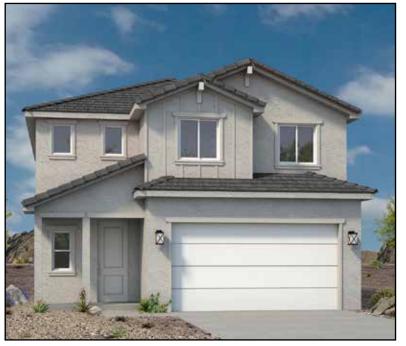

## Plan 1962 **ELEVATIONS**

1962 Sqft · 4 Beds · 2.5 Baths · 2 Garages · 30' ► x 50' ▲

Bamboo

Hawthorne

MAIN FLOOR PLAN MAIN FLOOR - 880 8 Q. FT. GARAGE AREA - 458 8 Q. FT. COV. PORCH - 55 8 Q. FT. COV. PATIO - 85 8 Q. FT.

Willow

Copyright Ence Homes. All rights reserved. The above renderings are the artists interpretation. Actual construction elevations may differ. The use of these plans is expressly limited to Ence Homes. Re-use, reproduction, or publication by any method, in whole or in part, is prohibited and punishable by law. All square footage is approximate. Actual dimensions will be according to the official architectural drawings. Floor plan may vary according to elevation chosen.