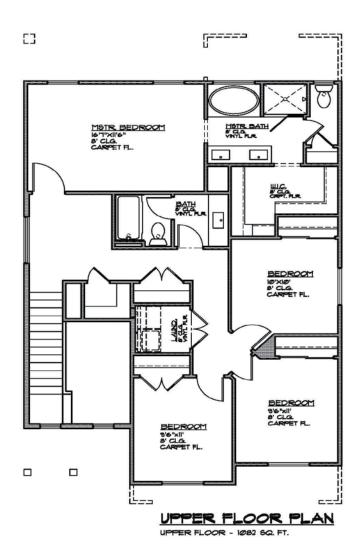

## Plan 1962 FLOOR PLAN

498 S. Deep Creek Dr.Washington, Utah 84790 Zach Frampton 801.400.5185 Josh Newbold 801.243.0553 Jared Smith 801.842.4756

498 S. Deep Creek Dr.Washington, Utah 84790 Zach Frampton 801.400.5185 Josh Newbold 801.243.0553 Jared Smith 801.842.4756

1962 Sqft · 4 Beds · 2.5 Baths · 2 Garages · 30' ► x 50' ▲

Bamboo

Hawthorne

MAIN FLOOR PLAN MAIN FLOOR - 880 8 Q. FT. GARAGE AREA - 458 8 Q. FT. COV. PORCH - 55 8 Q. FT. COV. PATIO - 85 8 Q. FT.

Willow

Copyright Ence Homes. All rights reserved. The above renderings are the artists interpretation. Actual construction elevations may differ. The use of these plans is expressly limited to Ence Homes. Re-use, reproduction, or publication by any method, in whole or in part, is prohibited and punishable by law. All square footage is approximate. Actual dimensions will be according to the official architectural drawings. Floor plan may vary according to elevation chosen.