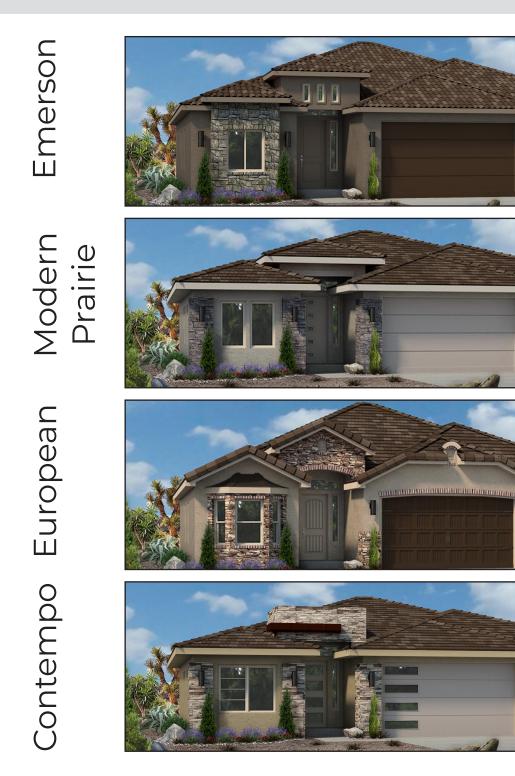

## Plan 1872 ELEVATIONS

## SEDERO

4648 W. 3130 S. Street Hurricane, UT 435.652.5515

Copyright Ence Homes. All rights reserved. The above renderings are the artists interpretation. Actual construction elevations may differ. The use of these plans is expressly limited to Ence Homes. Re-use, reproduction, or publication by any method, in whole or in part, is prohibited and punishable by law. All square footage is approximate. Actual dimensions will be according to the official architectural drawings.