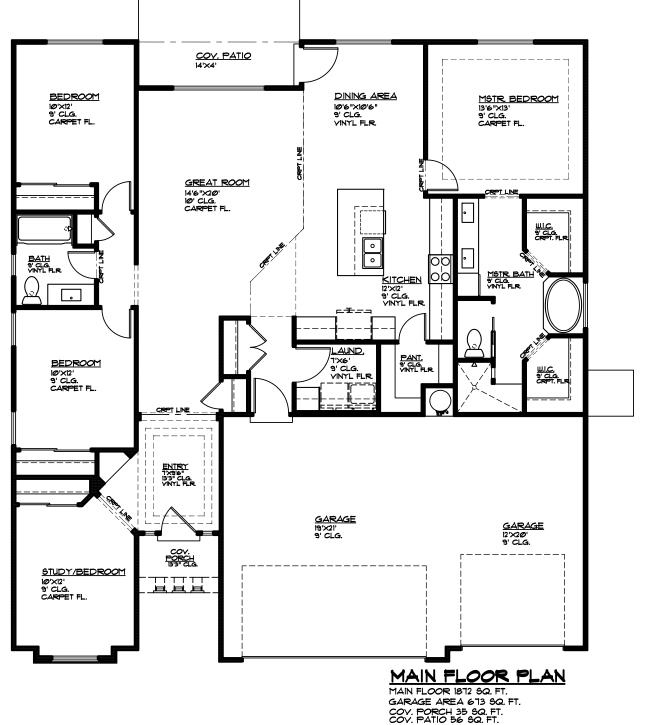

## Plan 1872 FLOOR PLAN

4648 W. 3130 S. Street Hurricane, UT 435.652.5515

Copyright Ence Homes. All rights reserved. The above renderings are the artists interpretation. Actual construction elevations may differ. The use of these plans is expressly limited to Ence Homes. Re-use, reproduction, or publication by any method, in whole or in part, is prohibited and punishable by law. All square footage is approximate. Actual dimensions will be according to the official architectural drawings. Floor plan may vary according to elevation chosen.