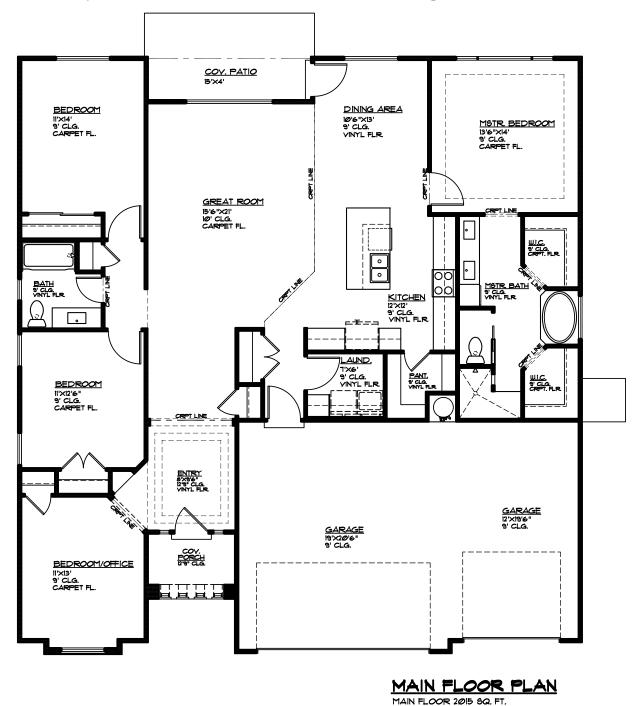

## Plan 2015 FLOOR PLAN

4648 W. 3130 S. Street Hurricane, UT 435.652.5515

2015 Sqft · 4 Beds · 2 Baths · 3 Garages · 52' ► x 55' ▲

COV. PATIO 60 5Q FT. Copyright Ence Homes. All rights reserved. The above renderings are the artists interpretation. Actual construction elevations may differ. The use of these plans is expressly limited to Ence Homes. Re-use, reproduction, or publication by any method, in whole or in part, is prohibited and punishable by law. All square footage is approximate. Actual dimensions will be according to the official architectural drawings. Floor plan may vary according to elevation chosen.

GARAGE AREA 613 SQ. FT. COV. PORCH 48 SQ. FT.