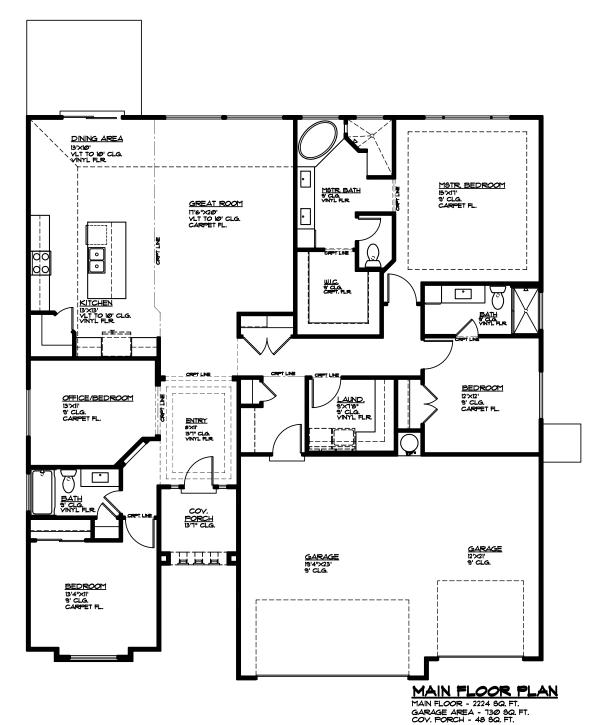

## Plan 2224 FLOOR PLAN

4648 W. 3130 S. Street Hurricane, UT 435.652.5515

2,224 Sqft · 4 Beds · 3 Baths · 3 Garages · 54' ➤ x 59' ▲

Copyright Ence Homes. All rights reserved. The above renderings are the artists interpretation. Actual construction elevations may differ. The use of these plans is expressly limited to Ence Homes. Re-use, reproduction, or publication by any method, in whole or in part, is prohibited and punishable by law. All square footage is approximate. Actual dimensions will be according to the official architectural drawings. Floor plan may vary according to elevation chosen.