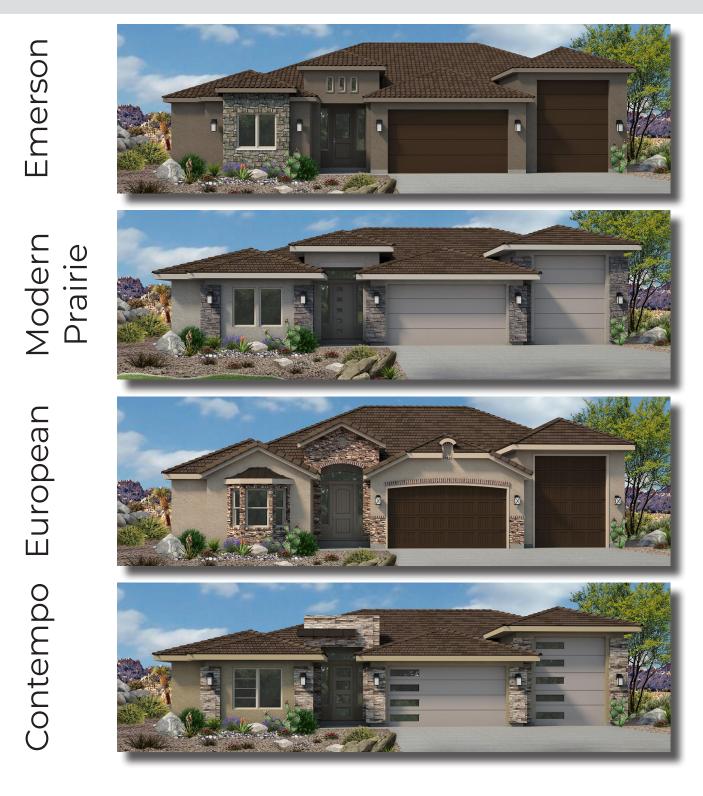

## Plan 2350 ELEVATIONS

## SEDERO

4648 W. 3130 S. Street Hurricane, UT 435.652.5515

Copyright Ence Homes. All rights reserved. The above renderings are the artists interpretation. Actual construction elevations may differ. The use of these plans is expressly limited to Ence Homes. Re-use, reproduction, or publication by any method, in whole or in part, is prohibited and punishable by law. All square footage is approximate. Actual dimensions will be according to the official architectural drawings.