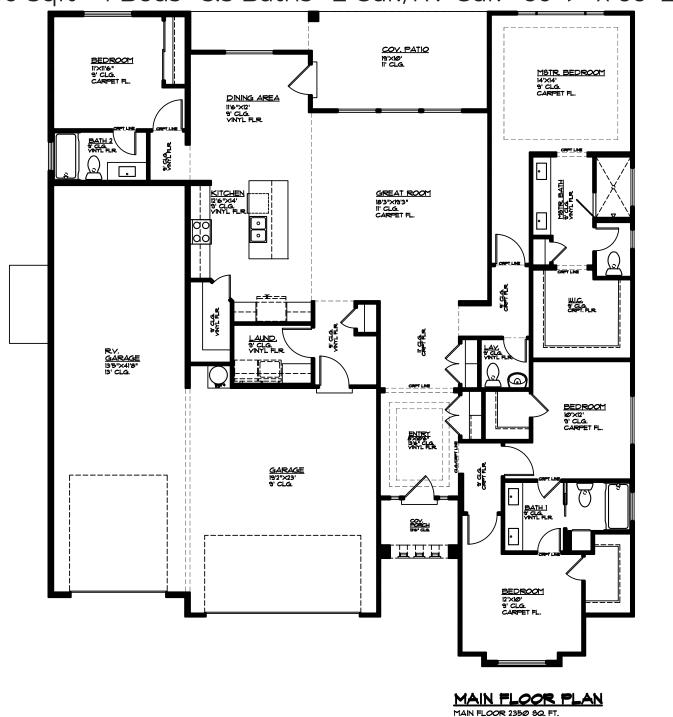

## Plan 2350 FLOOR PLAN

2350 Sqft • 4 Beds • 3.5 Baths • 2 Gar./RV Gar. • 60' ► x 66' ▲

GARAGE AREA 1012 60. FT. COV. FORCH 48 50. FT. COV. FORCH 48 50. FT. COV. PATIO 192 50. FT. COV. P