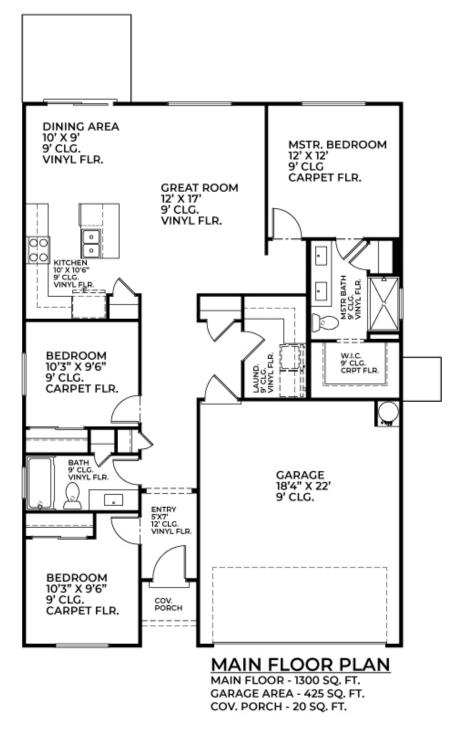

# Plan 1300 FLOOR PLAN

6068 S. White Trails Dr. St. George, UT 84790

#### 1300 Sqft • 3 Beds • 2 Baths • 2 Garages • 35' ► x 55' 🔺

Copyright Ence Homes. All rights reserved. The above renderings are the artists interpretation. Actual construction elevations may differ. The use of these plans is expressly limited to Ence Homes. Re-use, reproduction, or publication by any method, in whole or in part, is prohibited and punishable by law. All square footage is approximate. Actual dimensions will be according to the official architectural drawings. Floor plan may vary according to elevation chosen.