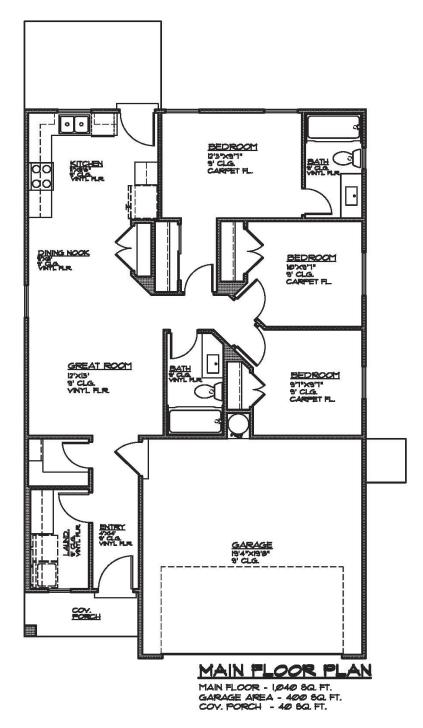

## Plan 1040 FLOOR PLAN

6068 S. White Trails Dr. St. George, UT 84790

1040 Sqft • 3 Beds • 2 Baths • 2 Garages • 30' ► x 50' ▲

Copyright Ence Homes. All rights reserved. The above renderings are the artists interpretation. Actual construction elevations may differ. The use of these plans is expressly limited to Ence Homes. Re-use, reproduction, or publication by any method, in whole or in part, is prohibited and punishable by law. All square footage is approximate. Actual dimensions will be according to the official architectural drawings. Floor plan may vary according to elevation chosen.