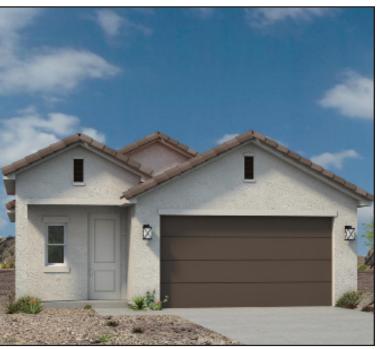

## Plan 1040 ELEVATIONS



6068 S. White Trails Dr. St. George, UT 84790





## Arbor







## Hawthorne

Copyright Ence Homes. All rights reserved. The above renderings are the artists interpretation. Actual construction elevations may differ. The use of these plans is expressly limited to Ence Homes. Re-use, reproduction, or publication by any method, in whole or in part, is prohibited and punishable by law. All square footage is approximate. Actual dimensions will be according to the official architectural drawings.



## Plan 1040 FLOOR PLAN



6068 S. White Trails Dr. St. George, UT 84790

1040 Sqft • 3 Beds • 2 Baths • 2 Garages • 30' ► x 50' ▲



Copyright Ence Homes. All rights reserved. The above renderings are the artists interpretation. Actual construction elevations may differ. The use of these plans is expressly limited to Ence Homes. Re-use, reproduction, or publi