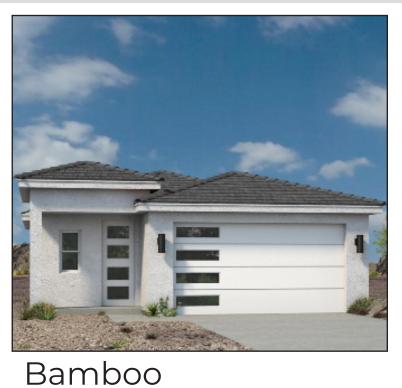

## Plan 1040 ELEVATIONS



6068 S. White Trails Dr. St. George, UT 84790





## Arbor







## Hawthorne

Copyright Ence Homes. All rights reserved. The above renderings are the artists interpretation. Actual construction elevations may differ. The use of these plans is expressly limited to Ence Homes. Re-use, reproduction, or publication by any method, in whole or in part, is prohibited and punishable by law. All square footage is approximate. Actual dimensions will be according to the official architectural drawings.



## Plan 1040 FLOOR PLAN



6068 S. White Trails Dr. St. George, UT 84790

1040 Sqft • 3 Beds • 2 Baths • 2 Garages • 30' ► x 50' ▲



Copyright Ence Homes. All rights reserved. The above renderings are the artists interpretation. Actual construction elevations may differ. The use of these plans is expressly limited to Ence Homes. Re-use, reprod