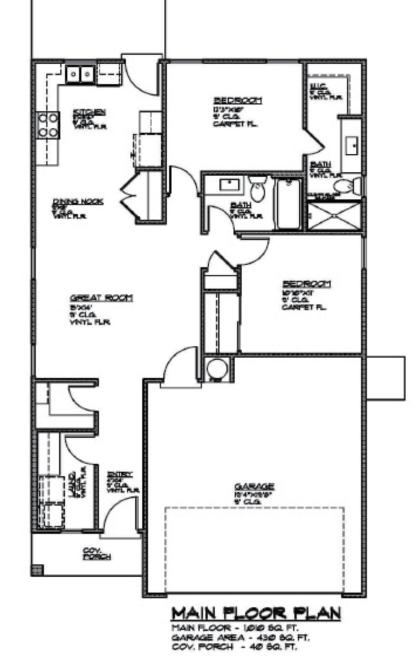

# Plan 1010 FLOOR PLAN

498 S. Deep Creek Dr.Washington, Utah 84790

#### 1010 Sqft · 2 Beds · 2 Baths · 2 Garages · 30' ► x 50' ▲