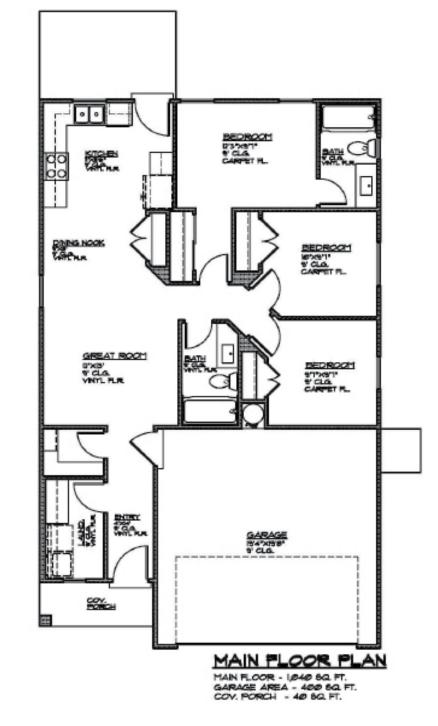

# Plan 1040 FLOOR PLAN

6068 S. White Trails Dr. St. George, UT 84790

#### 1040 Sqft · 3 Beds · 2 Baths · 2 Garages · 30' ► x 50' ▲