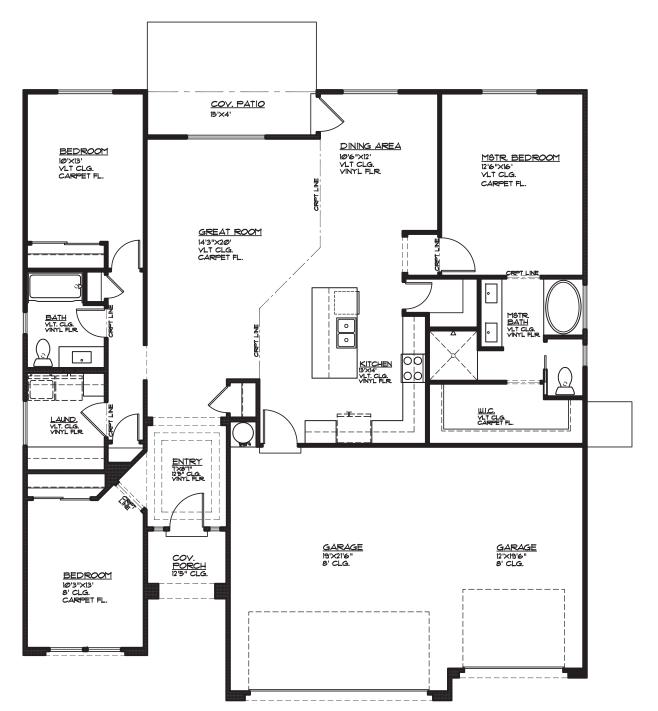

## Plan 1770 FLOOR PLAN

1,770 Sqft • 3 Beds • 2 Baths • 3 Garages • 50' ► x 54' 🔺

Copyright Ence Homes. All rights reserved. The above renderings are the artists interpretation. Actual construction elevations may differ. The use of these plans is expressly limited to Ence Homes. Re-use, reproduction, or publication by any method, in whole or in part, is prohibited and punishable by law. All square footage is approximate. Actual dimensions will be according to the official architectural drawings. Floor plan may vary according to elevation chosen.