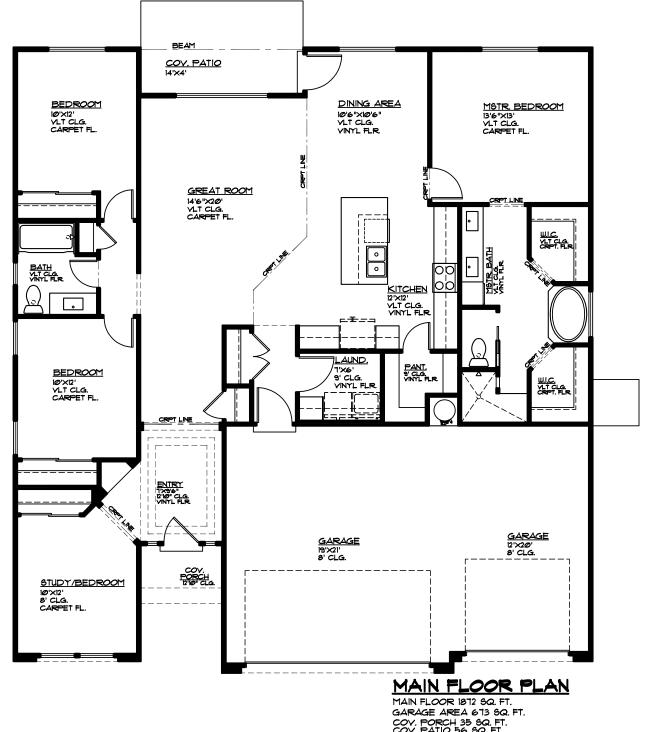

## Plan 1872 FLOOR PLAN

## 1,872 Sqft · 4 Beds · 2 Baths · 3 Garages · 50' ► x 54' ▲

Copyright Ence Homes. All rights reserved. The above renderings are the artists interpretation. Actual construction elevations may differ. The use of these plans is expressly limited to Ence Homes. Re-use, reproduction, or publication by any method, in whole or in part, is prohibited and punishable by law. All square footage is approximate. Actual dimensions will be according to the official architectural drawings. Floor plan may vary according to elevation chosen.