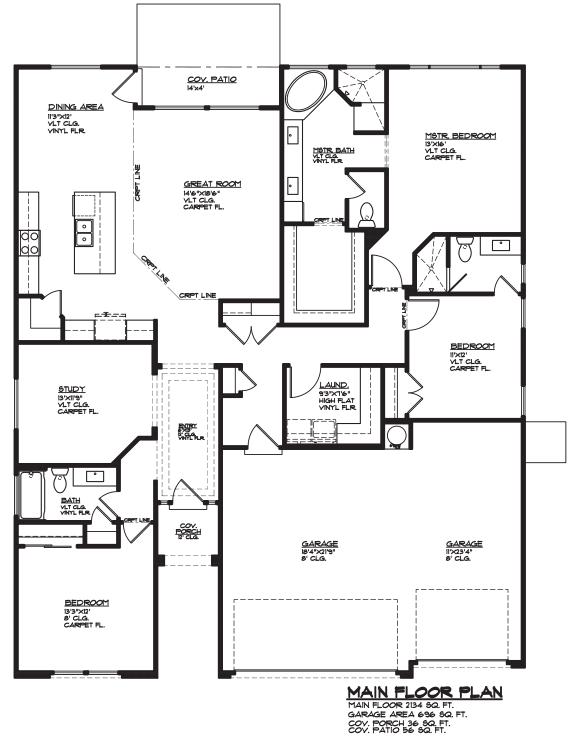

## Plan 2134 FLOOR PLAN

2,134 Sqft · 4 Beds · 3 Baths · 3 Garages · 50' ► x 60' ▲

Copyright Ence Homes. All rights reserved. The above renderings are the artists interpretation. Actual construction elevations may differ. The use of these plans is expressly limited to Ence Homes. Re-use, reproduction, or publication by any method, in whole or in part, is prohibited and punishable by law. All square footage is approximate. Actual dimensions will be according to the official architectural drawings. Floor plan may vary according to elevation chosen.