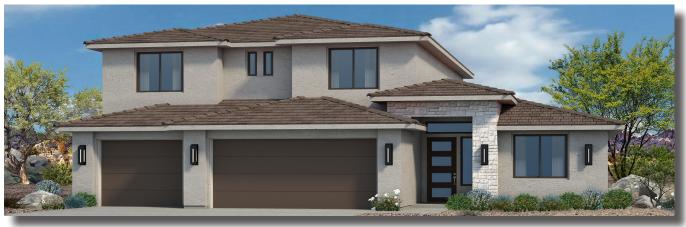

# Plan 3346 **ELEVATIONS**



2943 S. Maplecrest Dr. St. George, UT 84790

#### Aster



#### Camellia



### Magnolia





## Plan 3346 FLOOR PLAN



2943 S. Maplecrest Dr. St. George, UT 84790

3,346 Sqft · 6 Beds · 4 Baths · 3 Garages · 50' ▶ x 60' ▲



Copyright Ence Homes. All rights reserved. The above renderings are the artists interpretation. Actual construction elevations may differ. The use of these plans is expressly limited to Ence Homes. Re-use, reproduction, or publication by any method, in whole or in part, is prohibited and punishable by law. All square footage is approximate. Actual dimensions will be according to the official architectural drawings. Floor plan may vary according to elevation chosen.



### **FLOOR PLAN**



2943 S. Maplecrest Dr. St. George, UT 84790

3,346 Sqft · 6 Beds · 4 Baths · 3 Garages · 50' ► x 60' ▲



UPPER FLOOR PLAN