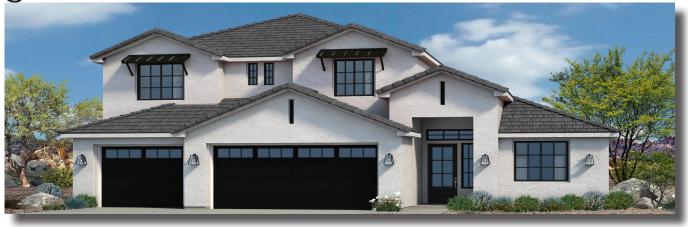

# Plan 3346 **ELEVATIONS**



2943 S. Maplecrest Dr. St. George, UT 84790

#### Aster



#### Camellia



### Magnolia





## Plan 3346 FLOOR PLAN



2943 S. Maplecrest Dr. St. George, UT 84790

3,346 Sqft · 6 Beds · 4 Baths · 3 Garages · 50' ▶ x 60' ▲



Copyright Ence Homes. All rights reserved. The above renderings are the artists interpretation. Actual construction elevations may differ. The use of these plans is expressly limited to Ence Homes. Re-use, reproduction, or publication by any method, in whole or in part, is prohibited and punishable by law. All square footage is approximate. Actual dimensions will be according to the official architectural drawings. Floor plan may vary according to elevation chosen.



### **FLOOR PLAN**



2943 S. Maplecrest Dr. St. George, UT 84790

3,346 Sqft · 6 Beds · 4 Baths · 3 Garages · 50' ► x 60' ▲



UPPER FLOOR PLAN