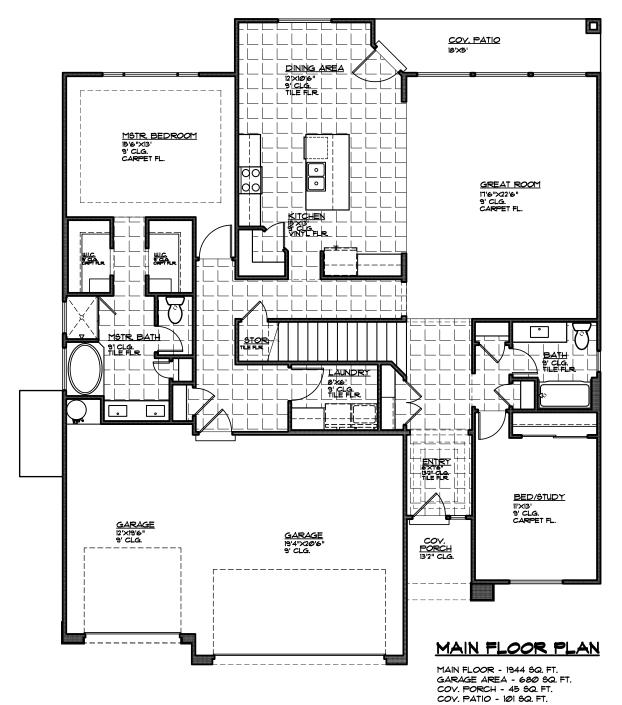

## Plan 3346 FLOOR PLAN

2943 S. Maplecrest Dr. St. George, UT 84790

3,346 Sqft · 6 Beds · 4 Baths · 3 Garages · 50' ▶ x 60' ▲

Copyright Ence Homes. All rights reserved. The above renderings are the artists interpretation. Actual construction elevations may differ. The use of these plans is expressly limited to Ence Homes. Re-use, reproduction, or publication by any method, in whole or in part, is prohibited and punishable by law. All square footage is approximate. Actual dimensions will be according to the official architectural drawings. Floor plan may vary according to elevation chosen.

### **FLOOR PLAN**

2943 S. Maplecrest Dr. St. George, UT 84790

3,346 Sqft · 6 Beds · 4 Baths · 3 Garages · 50' ► x 60' ▲

UPPER FLOOR PLAN