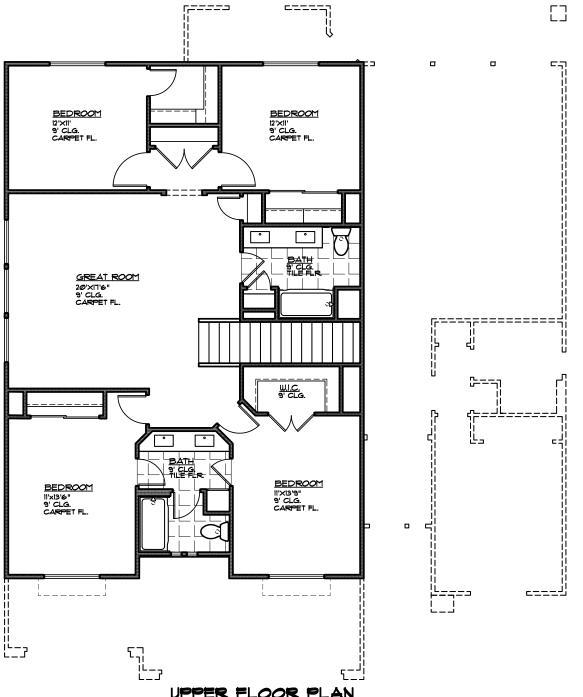

## Plan 3346 FLOOR PLAN

2943 S. Maplecrest Dr. St. George, UT 84790

3,346 Sqft · 6 Beds · 4 Baths · 3 Garages · 50' ▶ x 60' ▲

Copyright Ence Homes. All rights reserved. The above renderings are the artists interpretation. Actual construction elevations may differ. The use of these plans is expressly limited to Ence Homes. Re-use, reproduction, or publication by any method, in whole or in part, is prohibited and punishable by law. All square footage is approximate. Actual dimensions will be according to the official architectural drawings. Floor plan may vary according to elevation chosen.

### **FLOOR PLAN**

2943 S. Maplecrest Dr. St. George, UT 84790

3,346 Sqft · 6 Beds · 4 Baths · 3 Garages · 50' ► x 60' ▲

UPPER FLOOR PLAN