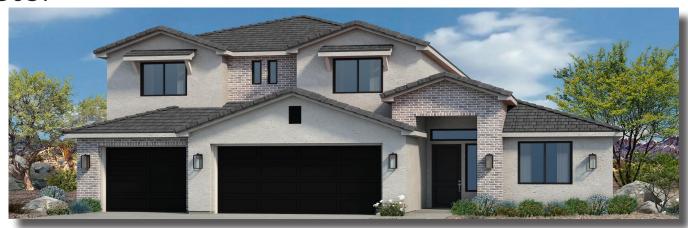

# Plan 3346 **ELEVATIONS**



2943 S. Maplecrest Dr. St. George, UT 84790

#### Aster



#### Camellia



### Magnolia





## Plan 3346 FLOOR PLAN



2943 S. Maplecrest Dr. St. George, UT 84790

3,346 Sqft · 6 Beds · 4 Baths · 3 Garages · 50' ▶ x 60' ▲



Copyright Ence Homes. All rights reserved. The above renderings are the artists interpretation. Actual construction elevations may differ. The use of these plans is expressly limited to Ence Homes. Re-use, reproduction, or publication by any method, in whole or in part, is prohibited and punishable by law. All square footage is approximate. Actual dimensions will be according to the official architectural drawings. Floor plan may vary according to elevation chosen.



### **FLOOR PLAN**



2943 S. Maplecrest Dr. St. George, UT 84790

3,346 Sqft · 6 Beds · 4 Baths · 3 Garages · 50' ► x 60' ▲



UPPER FLOOR PLAN