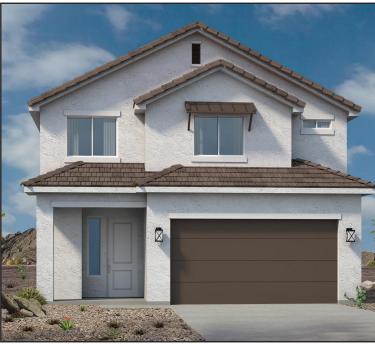

## Plan 2141 ELEVATIONS



6068 S. White Trails Dr. St. George, UT 84790





## Arbor





## Hawthorne

Copyright Ence Homes. All rights reserved. The above renderings are the artists interpretation. Actual construction elevations may differ. The use of these plans is expressly limited to Ence Homes. Re-use, reproduction, or publication by any method, in whole or in part, is prohibited and punishable by law. All square footage is approximate. Actual dimensions will be according to the official architectural drawings.



## Plan 2141 FLOOR PLAN



6068 S. White Trails Dr. St. George, UT 84790

2141 Sqft • 3 Beds • 2.5 Baths • 2 Garages • 30' ► x 50' ▲



Copyright Ence Homes. All rights reserved. The above renderings are the artists interpretation. Actual construction elevations may differ. The use of these plans is expressly limited to Ence Homes. Re-use, reproduction, or pub