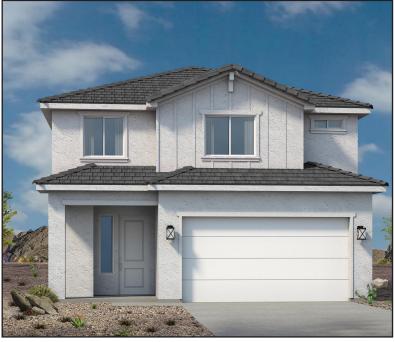

## Plan 2141 ELEVATIONS



6068 S. White Trails Dr. St. George, UT 84790





## Arbor





## Hawthorne

Copyright Ence Homes. All rights reserved. The above renderings are the artists interpretation. Actual construction elevations may differ. The use of these plans is expressly limited to Ence Homes. Re-use, reproduction, or publication by any method, in whole or in part, is prohibited and punishable by law. All square footage is approximate. Actual dimensions will be according to the official architectural drawings.



## Plan 2141 FLOOR PLAN



6068 S. White Trails Dr. St. George, UT 84790

2141 Sqft • 3 Beds • 2.5 Baths • 2 Garages • 30' ► x 50' ▲



Copyright Ence Homes. All rights reserved. The above renderings are the artists interpretation. Actual construction elevations may differ. The use of these plans is expressly limited to Ence Homes. Re-use, repr