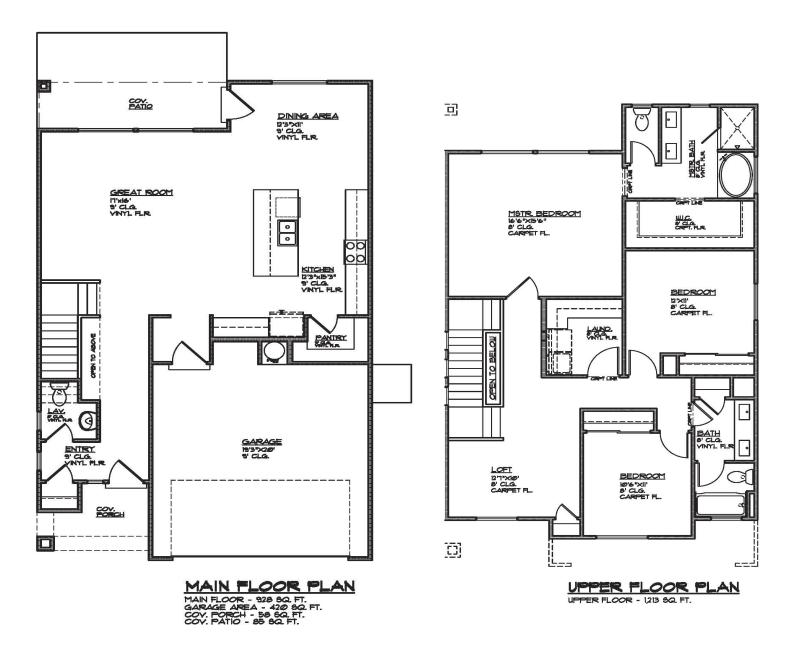

## Plan 2141 FLOOR PLAN

6068 S. White Trails Dr. St. George, UT 84790

2141 Sqft • 3 Beds • 2.5 Baths • 2 Garages • 30' ► x 50' ▲

Copyright Ence Homes. All rights reserved. The above renderings are the artists interpretation. Actual construction elevations may differ. The use of these plans is expressly limited to Ence Homes. Re-use, reproduction, or publication by any method, in whole or in part, is prohibited and punishable by law. All square footage is approximate. Actual dimensions will be according to the official architectural drawings. Floor plan may vary according to elevation chosen.