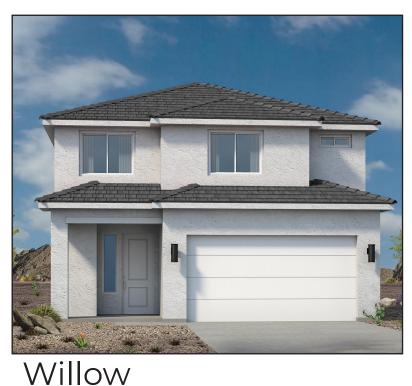

## Plan 2141 ELEVATIONS



6068 S. White Trails Dr. St. George, UT 84790





## Arbor





## Hawthorne

Copyright Ence Homes. All rights reserved. The above renderings are the artists interpretation. Actual construction elevations may differ. The use of these plans is expressly limited to Ence Homes. Re-use, reproduction, or publication by any method, in whole or in part, is prohibited and punishable by law. All square footage is approximate. Actual dimensions will be according to the official architectural drawings.



## Plan 2141 FLOOR PLAN



6068 S. White Trails Dr. St. George, UT 84790

2141 Sqft • 3 Beds • 2.5 Baths • 2 Garages • 30' ► x 50' ▲



Copyright Ence Homes. All rights reserved. The above renderings are the artists interpretation. Actual construction elevations may differ. The use of these plans is expressly limited to Ence Homes. Re-use, reproduction, or p