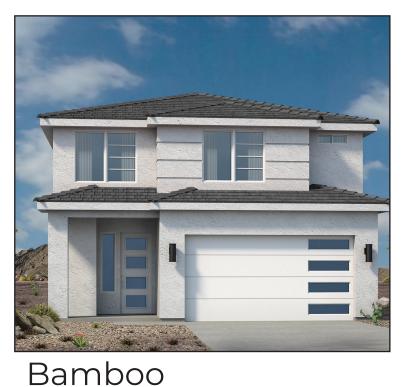

## Plan 2141 ELEVATIONS



6068 S. White Trails Dr. St. George, UT 84790





## Arbor





## Hawthorne

Copyright Ence Homes. All rights reserved. The above renderings are the artists interpretation. Actual construction elevations may differ. The use of these plans is expressly limited to Ence Homes. Re-use, reproduction, or publication by any method, in whole or in part, is prohibited and punishable by law. All square footage is approximate. Actual dimensions will be according to the official architectural drawings.



## Plan 2141 FLOOR PLAN



6068 S. White Trails Dr. St. George, UT 84790

2141 Sqft • 3 Beds • 2.5 Baths • 2 Garages • 30' ► x 50' ▲



Copyright Ence Homes. All rights reserved. The above renderings are the artists interpretation. Actual construction elevations may differ. The use of these plans is expressly limited to Ence Homes. Re-use, reprod